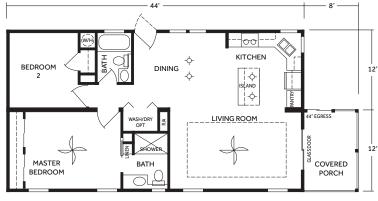

## Sea Breeze - Model #4893

original price \$180,000 only \$114,995 + tax

2 Bedroom, 2 Bath, 1/2 Porch, 1056 sq ft

Price Includes: Set-up • A/C & Heat • Carport • Skirting • Driveway • Storage Shed

## **Included Features Plan #4893:**

2 Bedrooms 2 Baths Storage Shed Central A/C & Heat Kitchen Island Pendant Lights Carport Driveway Steps & Railings
Pre-Plumbed for Washer Dryer
Drywall
Stainless Steel Appliances
60" Enclosed Shower in Master Bathroom
½ Porch
12 Month Limited Warranty