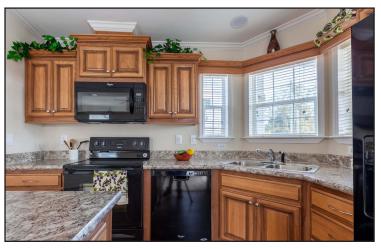

## Sea Breeze - Model #4893

original price \$180,000 only \$114,995 + tax

2 Bedroom, 2 Bath, 1/2 Porch, 1056 sq ft

Price Includes: Set-up • A/C & Heat • Carport • Skirting • Driveway • Storage Shed

## **Included Features Plan #4893:**

2 Bedrooms 2 Baths Storage Shed Central A/C & Heat Kitchen Island Pendant Lights Carport Driveway Steps & Railings
Pre-Plumbed for Washer Dryer
Drywall
Stainless Steel Appliances
60" Enclosed Shower in Master Bathroom
½ Porch
12 Month Limited Warranty